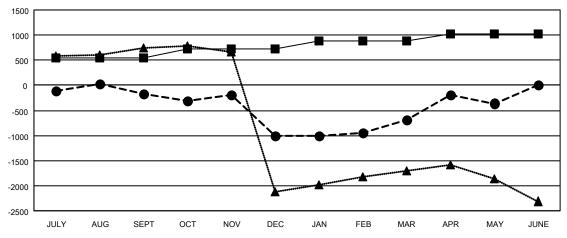

## GOALS AND ACTUAL MEMBERS CUMULATIVE

| - | <b>MEMBER</b> | <b>GROWTH</b> | NET | GOAL |
|---|---------------|---------------|-----|------|
|   |               |               |     |      |

● - MEMBER GROWTH ACTUAL