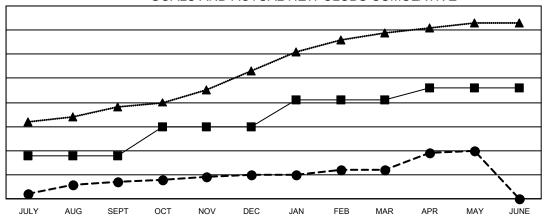

## GOALS AND ACTUAL NEW CLUBS CUMULATIVE

- CURRENT YEAR GOALS FOR NEW CLUBS

- ■ - CURRENT YEAR ACTUAL NEW CLUBS

- ▲ - LAST YEAR ACTUAL NEW CLUBS